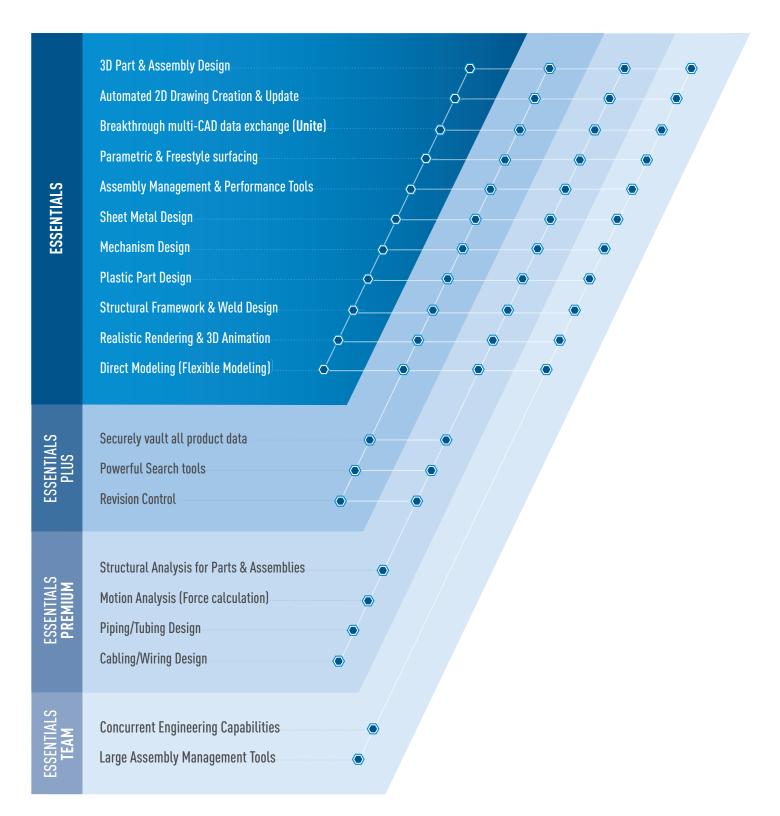

#### PTC Creo Essentials Packages - At a Glance

PTC Creo Essentials packages are available in the following: PTC Creo Essentials, PTC Creo Essentials Plus, PTC Creo Essential Premium, and PTC Creo Essentials Team Edition.

Page 1 of 4 PTC.com

**Motion Analysis** 

3D Part & Assembly Design

**Product Data Management** 

PTC Mathcad

Direct Modeling (Flexible Modeling)

Piping & Cabling Design

Plastic Part Design

# PTC° Creo° Essentials Packages

Assembly Management & Performance Tools

Mechanism Design

Structure Framework & Weld Design

Parametric & Freestyle Surfacing

Breakthrough Multi-CAD Data Exchange (Unite)

Concurrent Engineering Capabilities

Structural Analysis

Sheetmetal Design

Automated 2D Drawing Creation

Realistic Rendering